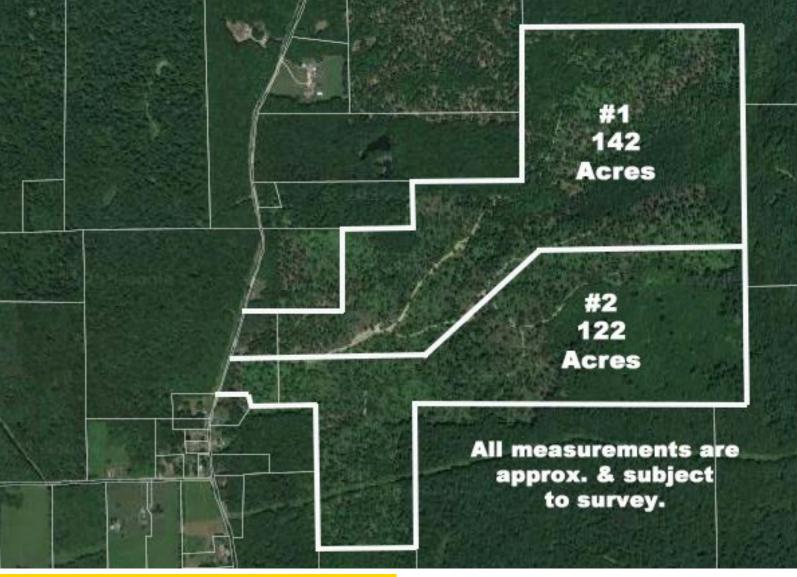

#### **AUCTION HIGHLIGHTS**

- Offered In 2 Tracts Or As An Entirety
- Oversized Trails Throughout
- Porcupine Creek Runs Through Property
- Venango Co., PA
- Rockland Twp.
- Walk Land At Your Leisure

Scan for auction details, including directions.

#### **REAL ESTATE**

PARCEL #1. 142 acres. Approx. 430' frontage. PARCEL #2. 122 acres. Approx. 345' frontage.

#### NOTE

Offered separate and together selling whichever way it brings the most.